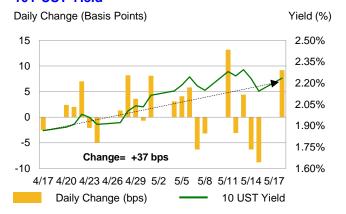

#### 10Y UST Yield

#### **Market Recap**

4/17 to 5/18

|         | 4/17    | 5/18    | Change  |
|---------|---------|---------|---------|
| Dow     | 17,826  | 18,298  | +2.6%   |
| S&P 500 | 2,081   | 2,129   | +2.3%   |
| Oil     | \$55.74 | \$59.43 | +6.6%   |
| 10Y UST | 1.87%   | 2.24%   | +37 bps |
| 30Y UST | 2.52%   | 3.03%   | +51 bps |