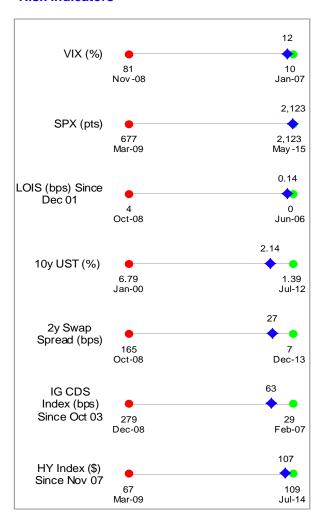

### Current Snapshot of Economic and Risk Indicators

Overall, US Economic Data Indicators Show Signs of Stabilizing Markets

#### **Risk Indicators**

#### **Economic Indicators**

Worst since Jan 2000 (unless otherwise noted)