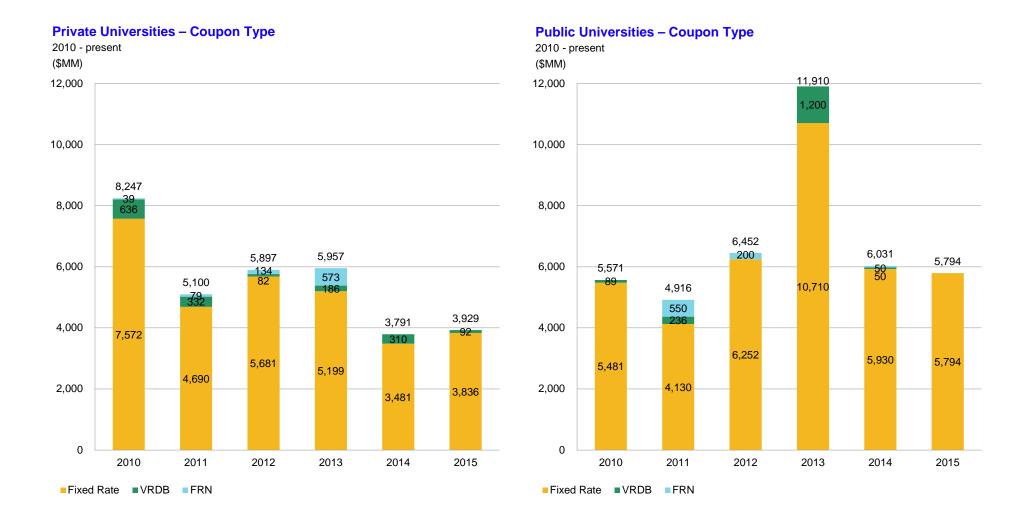

over the past five years
- It is estimated that over the last couple of years approximately 1/3 of institutions have had depreciation expense figures that have exceeded capital spending
- 2015 YTD a turnaround?

#### Low rates have continued to motivate many to refund existing debt

#### Continued use of Taxable Financings

- Compression of rates (MMD/UST); May result in lower near-term cash flow due to couponing at par
- Fewer constraints on use and investment of funds; no tracking of private use / facilities; fewer compliance costs
- Projects do not need to be pre-established at issuance and can be many years in the future
- Simpler / faster issuance process (for privates, no conduit needed)



### Recent Issuance Overview

Use of Proceeds





### Recent Issuance Overview

Coupon Type





### Recent Issuance Overview

Taxable/Tax-Exempt





Taxable transactions above represent municipal CUSIPS only. Approximate figures for corporate CUSIP transactions since 2013:

2013: \$3.35B 2014: \$2.05B

2015: \$3.55B (YTD)



### Select Recent Tax-Exempt Higher Education Financings

|                         | Sale Date | Par (\$MM)         | Issuer                    | Tax Status | Ratings     | Final<br>Maturity | Yield       | Spread to Benchmark | Call<br>Feature |
|-------------------------|-----------|--------------------|---------------------------|------------|-------------|-------------------|-------------|---------------------|-----------------|
| PennState.              | 05/07/15  | 182.165 Penn S     | tate University           | TE         | Aa2/AA      | 2040