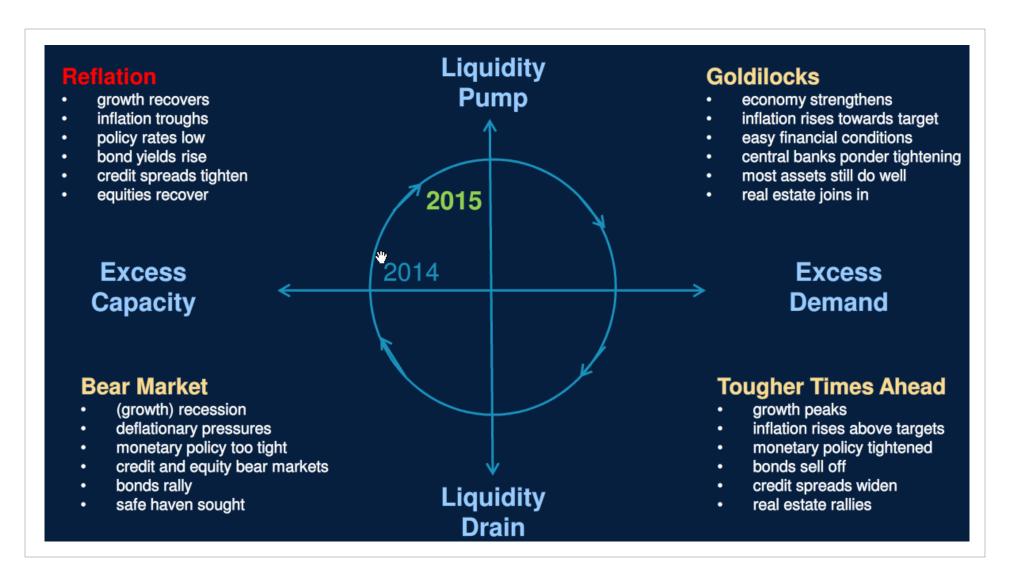

# Economic Overview: The US, Higher Education & Healthcare

May 21, 2015

#### Section 1

# General Economic Overview



### Overview of Global Economy

#### **Europe**

 Recovery underway, inflation rising; loose monetary policy; expectation of rate hikes; Greece

#### Asia

 China slowing growth, but reforming; Japan maintaining expansionary policies

**Economic Recovery to Support Asset Reflation** 







### Reflation

Global Liquidity and Growth Cycle at a Glance





#### **GENERAL ECONOMIC OVERVIEW**

### **US Economic Measures**

April 17th to May 18th

#### **S&P 500**



Source: Bloomberg

#### 10Y UST Yield



#### **VIX Volatility Index**



Source: Bloomberg

#### **Market Recap**

4/17 to 5/18

|         | 4/17    | 5/18    | Change  |
|---------|---------|---------|---------|
| Dow     | 17,826  | 18,298  | +2.6%   |
| S&P 500 | 2,081   | 2,129   | +2.3%   |
| Oil     | \$55.74 | \$59.43 | +6.6%   |
| 10Y UST | 1.87%   | 2.24%   | +37 bps |
| 30Y UST | 2.52%   | 3.03%   | +51 bps |

Source: Bloomberg Source: Bloomberg





### Current Snapshot of Economic and Risk Indicators

Overall, US Economic Data Indicators Show Signs of Stabilizing Markets

#### **Risk Indicators**



#### **Economic Indicators**



Worst since Jan 2000 (unless other