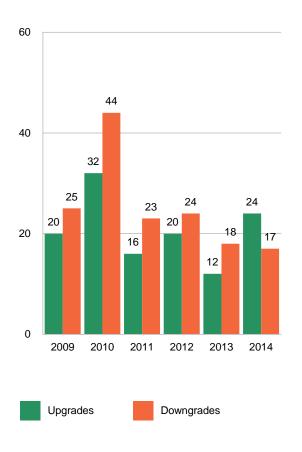

#### Low rates have continued to motivate many to refund existing debt

#### Continued use of Taxable Financings

- Compression of rates (MMD/UST); May result in lower near-term cash flow due to couponing at par
- Fewer constraints on use and investment of funds; no tracking of private use / facilities; fewer compliance costs
- Projects do not need to be pre-established at issuance and can be many years in the future
- Simpler / faster issuance process (for privates, no conduit needed)