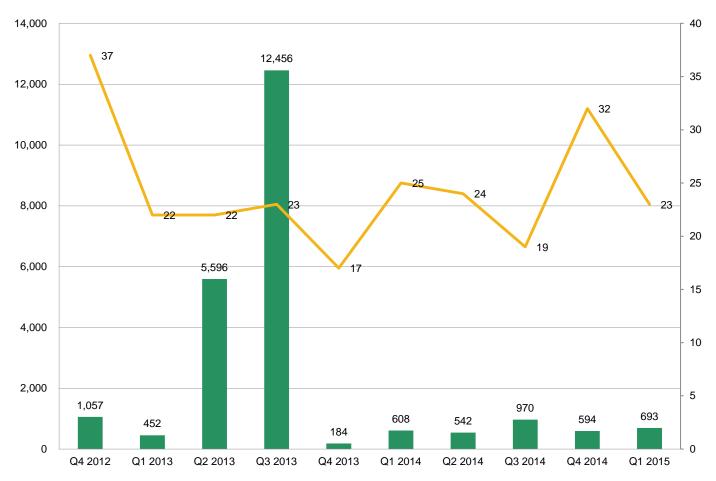

#### • 2012/2013: Megamergers

- Several multi-state nonprofit systems acquired major hospital organizations
- Tenet acquired Vanguard
- Community Hospital Systems acquired HMA
- Dignity Health acquired HealthWorks
- Transactions were often accomplished through outright purchase/defeasance of debt

#### • 2014/2015

- Single state and regional multi-hospital systems expanded through acquisition of smaller community hospitals
- Defeasance of debt only pursued through refinancing when necessary
- Generally structured as a substitution or membership

#### **NOT-FOR-PROFIT HEALTHCARE INDUSTRY TRENDS**

### **Industry Consolidation**

Hospital Merger and Acquisition Activity Continues at a Rapid Pace

#### **Hospital Merger and Acquisition Activity**

Number of Transactions and Stated Value



Source Irving Levin Associates, "The Healthcare M&A Report" First Quarter 2013 - First Quarter 2015



#### **Select Regional Examples**

- University of Vermont Health Network
  - Central Vermont Medical Center (2011)
  - Champlain Valley Physicians Hospital (2013)
  - Elizabethtown Community Hospital (2013)
  - Alice Hyde (Pending)
- MaineHealth
  - Southern Maine Medical Center (2009)
  - Waldo County Healthcare, Inc. (2009)
  - PenBay Healthcare (2011)
  - Memorial Hospital New Hampshire (2014)
  - Franklin Community Health (2014)
- Baystate Health System
  - Wing Memorial Hospital (2014)

#### **NOT-FOR-PROFIT HEALTHCARE INDUSTRY TRENDS**

### **Industry Consolidation**

The Credit Markets Now Have Fewer Hospital Organizations to Follow

#### The Number of Discreet Healthcare Organi