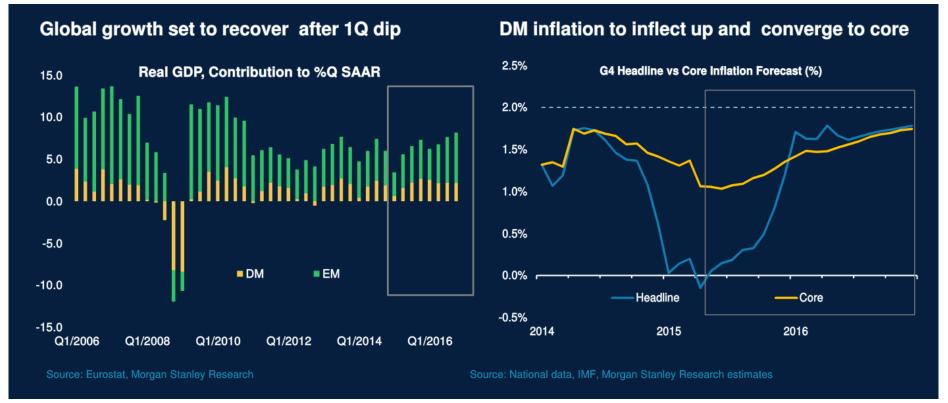

### Overview of Global Economy

#### **Europe**

 Recovery underway, inflation rising; loose monetary policy; expectation of rate hikes; Greece

#### Asia

 China slowing growth, but reforming; Japan maintaining expansionary policies

**Economic Recovery to Support Asset Reflation** 

### Reflation

Global Liquidity and Growth Cycle at a Glance