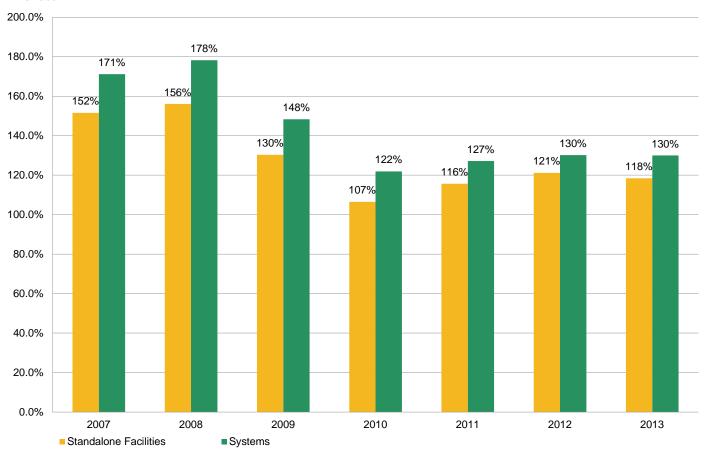

#### • Investment in Capital

- As part of efforts to minimize/reduce debt and contain costs, the investment in capital has slowed over the past five years
- It is estimated that over the last couple of years approximately 1/3 of institutions have had depreciation expense figures that have exceeded capital spending
- 2015 YTD a turnaround?