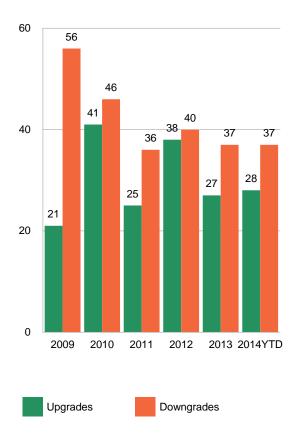

#### Low rates have continued to motivate many to refund existing debt

#### Continued use of Taxable Financings

- Compression of rates (MMD/UST); May result in lower near-term cash flow due to couponing at par
- Fewer constraints on use and investment of funds; no tracking of private use / facilities; fewer compliance costs
- Projects do not need to be pre-established at issuance and can be many years in the future
- Simpler / faster issuance process (for privates, no conduit needed)