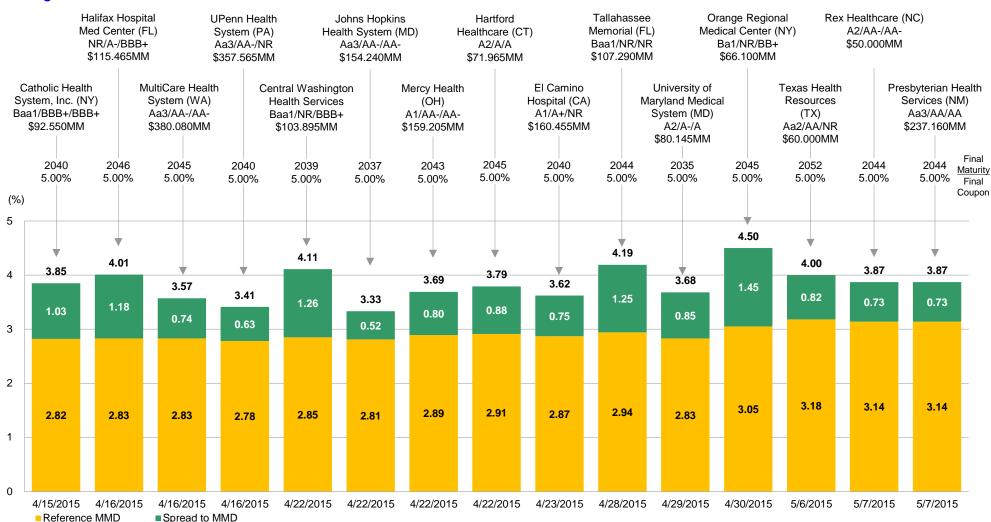

### Select Recent Tax-Exempt Higher Education Financings

|                         | Sale Date | Par (\$MM)         | Issuer                    | Tax Status | Ratings     | Final<br>Maturity | Yield       | Spread to Benchmark | Call<br>Feature |
|-------------------------|-----------|--------------------|---------------------------|------------|-------------|-------------------|-------------|---------------------|-----------------|
| PennState.              | 05/07/15  | 182.165 Penn S     | tate University           | TE         | Aa2/AA      | 2040              | 3.49%       | +31 bps             | 10Y Call        |
| Rowan Duniversity       | 04/22/15  | 124.920 Rowan      | University                | TE         | Baa3/BBB-   | 2048              | 4.25%       | +134 bps            | 10Y Call        |
|                         | 04/15/15  | 156.790 Princeto   | on University             | TE         | Aaa/AAA/AAA | 2035              | 3.01%       | +29 bps (4%)        | 10Y Call        |
| ₩<br>NYU                | 04/09/15  | 691.435 New Yo     | rk University             | TE         | Aa3/AA-     | 2048              | 3.17%       | +36 bps             | 10Y Call        |
|                         | 03/12/15  | 1,229.765 Universi | ty of California LPRB     | TE         | Aa3/AA-/AA- | 2050              | 3.52%       | +54 bps             | 10Y Call        |
|                         | 03/11/15  | 788.520 Universi   | ty of California GRB      | TE         | Aa2/AA/AA   | 2040              | 3.26%       | +29 bps             | 10Y Call        |
| ₩<br>INDIANA UNIVERSITY | 03/04/15  | 146.960 Indiana    | University                | TE         | Aaa/AA+     | 2042              | 3.52%       | +63 bps (4%)        | 10Y Call        |
| PSII                    | 03/04/15  | 340.640 Arizona    | State University          | TE         | Aa3/AA      | 2046              | 3.80%       | +88 bps (4%)        | 10Y Call        |
| Ð                       | 03/04/15  | 29.550 Universi    | ty of Oklahoma            | TE         | AA-/AA      | 2044              | 3.01%       | +29 bps             | 10Y Call        |
| ***                     | 02/27/15  | 370.820 Universi   | ty of Pennsylvania        | TE         | Aa2/AA+     | 2045              | Step Coupon |                     | 5Y, 10Y         |
| J                       | 02/19/15  | 57.595 Jackson     | State University          | TE         | Aa2/AA      | 2045              | 3.85%       | +97 bps (4%)        | 10Y Call        |
|                         | 02/18/15  | 197.970 Universi   | ty of Texas System        | TE         | Aaa/AAA/AAA | 2035              | 3.50%       | +77 bps (4%)        | 10Y Call        |
| Tufts                   | 02/12/15  | 69.575 Tufts Ur    | niversity                 | TE         | Aa2/AA-     | 2045              | 3.88%       | +102 bps (3.75%)    | 10Y Call        |
| Case Western Reserv     | 02/05/15  | 51.630 Case W      | estern Reserve University | TE         | A1/AA-      | 2034              | Step Coupon |                     | 5Y, 10Y         |
| W                       | 01/22/15  | 170.555 Universi   | ty of Washington          | TE         | Aaa/AA+     | 2037              | 3.18%       | +67 bps             | 10Y Call        |
| E The nor               | 01/15/15  | 35.340 New Je      | sey City University       | TE         | A2/AA/A     | 2045              | Step Coupon |                     | 5Y, 10Y         |
| ДM                      | 01/06/15  | 206.825 Texas A    | &M University System      | TE         | Aaa/AA+/AA+ | 2044              | 3.28%       | +61 bps (4%)        | 8Y Call         |
| PEPPERDINE              | 12/15/14  | 51.485 Pepper      | dine University           | TE         | Aa3/AA      | 2044              | 3.18%       | +30 bps             | 10Y Call        |
| Ψ                       | 12/10/14  | 121.725 Indiana    | University                | TE         | Aaa/AA+     | 2034              | 3.19%       | +58 bps (4%)        | 10Y Call        |
| 5=                      | 12/03/14  | 48.630 Purdue      | University                | TE         | Aaa/AA+     | 2034              | 2.93%       | +20 bps             | 10Y Call        |
| A                       | 12/02/14  | 129.185 Universi   | ty of Arizona             | TE         | Aa3/A+      | 2044              | 3.52%       | +51 bps             | 10Y Call        |
|                         | 11/13/14  | 250.700 Universi   | ty of Texas System        | TE         | Aaa/AAA/AAA | 2037              | 3.46%       | +54 bps (4%)        | 10Y Call        |
|                         |           |                    |                           |            |             |                   |             |                     |                 |