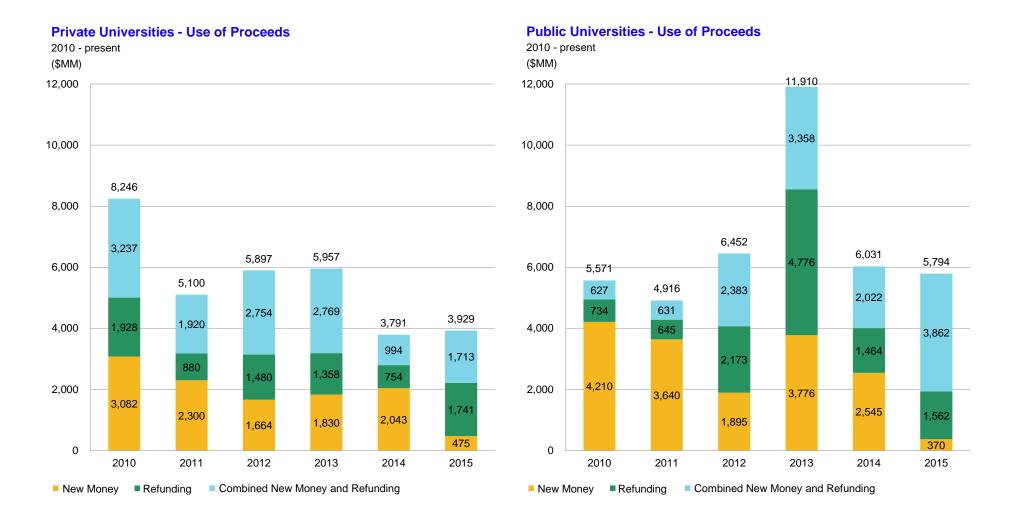

in costs, the investment in capital has slowed over the past five years
- It is estimated that over the last couple of years approximately 1/3 of institutions have had depreciation expense figures that have exceeded capital spending
- 2015 YTD a turnaround?

#### Low rates have continued to motivate many to refund existing debt

#### Continued use of Taxable Financings

- Compression of rates (MMD/UST); May result in lower near-term cash flow due to couponing at par
- Fewer constraints on use and investment of funds; no tracking of private use / facilities; fewer compliance costs
- Projects do not need to be pre-established at issuance and can be many years in the future
- Simpler / faster issuance process (for privates, no conduit needed)



### Recent Issuance Overview

Use of Proceeds





### Recent Issuance Overview

Coupon Type





### Recent Issuance Overview

Taxable/Tax-Exempt





Taxable transactions above represent municipal CUSIPS only. Approximate figures for corporate CUSIP transactions since 2013:

2013: \$3.35B 2014: \$2.05B

2015: \$3.55B (YTD)



### Select Recent Tax-Exempt Higher Education Financings

|                         | Sale Date | Par (\$MM)         | Issuer                    | Tax Status | Ratings     | Final<br>Maturity | Yield       | Spread to Benchmark | Call<br>Feature |
|-------------------------|-----------|--------------------|---------------------------|------------|-------------|-------------------|-------------|---------------------|-----------------|
| PennState.              | 05/07/15  | 182.165 Penn S     | tate University