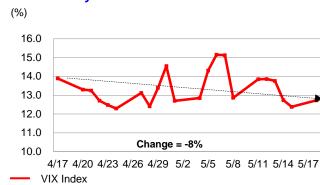

#### **VIX Volatility Index**

Source: Bloomberg

#### **Market Recap**

4/17 to 5/18

|         | 4/17    | 5/18    | Change  |
|---------|---------|---------|---------|
| Dow     | 17,826  | 18,298  | +2.6%   |
| S&P 500 | 2,081   | 2,129   | +2.3%   |
| Oil     | \$55.74 | \$59.43 | +6.6%   |
| 10Y UST | 1.87%   | 2.24%   | +37 bps |
| 30Y UST | 2.52%   | 3.03%   | +51 bps |