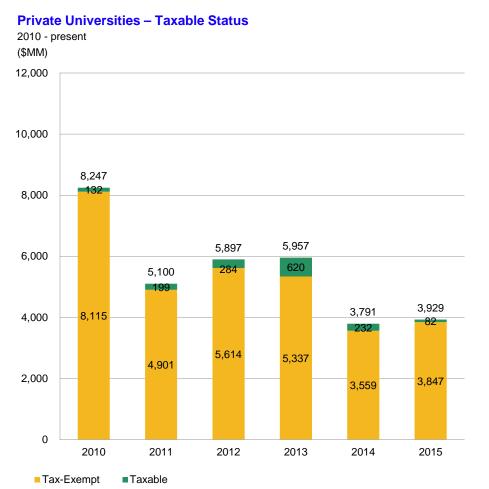

### Recent Issuance Overview

Taxable/Tax-Exempt

Taxable transactions above represent municipal CUSIPS only. Approximate figures for corporate CUSIP transactions since 2013:

2013: \$3.35B 2014: \$2.05B

2015: \$3.55B (YTD)