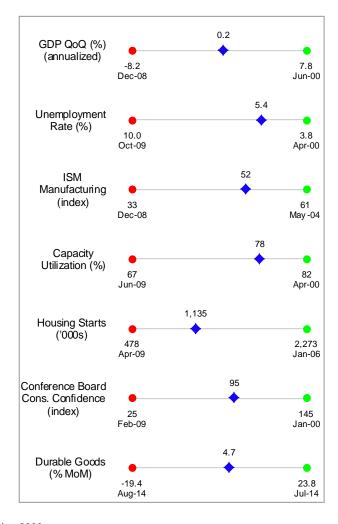

### Current Snapshot of Economic and Risk Indicators

Overall, US Economic Data Indicators Show Signs of Stabilizing Markets

#### **Economic Indicators**

Worst since Jan 2000 (unless otherwise noted)