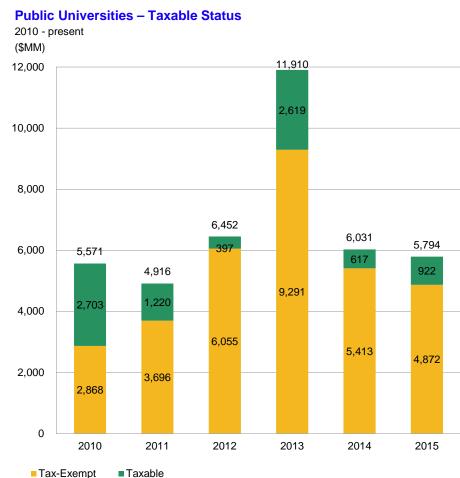

### Recent Issuance Overview

Taxable/Tax-Exempt

Taxable transactions above represent municipal CUSIPS only. Approximate figures for corporate CUSIP transactions since 2013:

2013: \$3.35B 2014: \$2.05B

2015: \$3.55B (YTD)