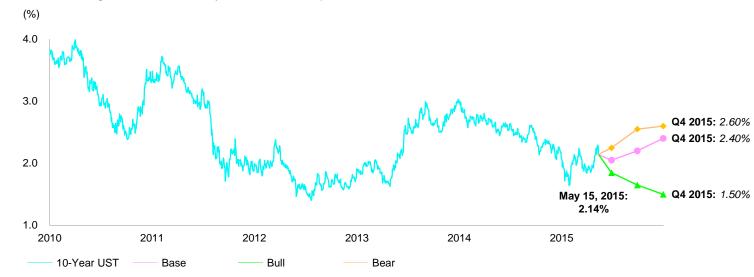

### Morgan Stanley 2015 10-Year Treasury Forecast

Morgan Stanley Interest Rate Strategy Team

#### 10-Year Base, Bull & Bear Case Scenarios

Scenarios Diverge Based on Fiscal Policy Choices and Subsequent Fed Reaction

#### Interest Rate Outlook: Morgan Stanley vs. Consensus

|         | Morgan Stanley       |       |       |       | Market Con           | sensus     |       |       |
|---------|----------------------|-------|-------|-------|----------------------|------------|-------|-------|
|         | Treasury Yield Curve |       |       |       | Treasury Yield Curve |            |       |       |
|         | <b>2</b> y           | 5у    | 10y   | 30y   | 3mo.<br>LIBOR        | <b>2</b> y | 10y   | 30y   |
| May 15  | 0.54%                | 1.46% | 2.14% | 2.93% | 0.28%                | 0.54%      | 2.14% | 2.93% |
| 2015 Q2 | 0.70%                | 1.55% | 2.05% | 2.55% | 0.32%                | 0.71%      | 2.16% | 2.81% |
| 2015 Q3 | 0.90%                | 1.80% | 2.20% | 2.70% | 0.52%                | 0.96%      | 2.32% | 2.97% |
| 2015 Q4 | 1.20%                | 1.95% | 2.40% | 2.85% | 0.78%                | 1.22%      | 2.50% | 3.12% |
| 2016 Q1 | 1.40%                | 2.15% | 2.55% | 2.90% | 1.05%                | 1.47%      | 2.67% | 3.27% |
| 2016 Q2 | 1.70%                | 2.40% | 2.75% | 3.05% | 1.34%                | 1.70%      | 2.82% | 3.41% |