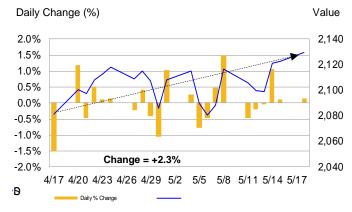

#### **S&P 500**

Source: Bloomberg

#### **Market Recap**

4/17 to 5/18

|         | 4/17    | 5/18    | Change  |
|---------|---------|---------|---------|
| Dow     | 17,826  | 18,298  | +2.6%   |
| S&P 500 | 2,081   | 2,129   | +2.3%   |
| Oil     | \$55.74 | \$59.43 | +6.6%   |
| 10Y UST | 1.87%   | 2.24%   | +37 bps |
| 30Y UST | 2.52%   | 3.03%   | +51 bps |