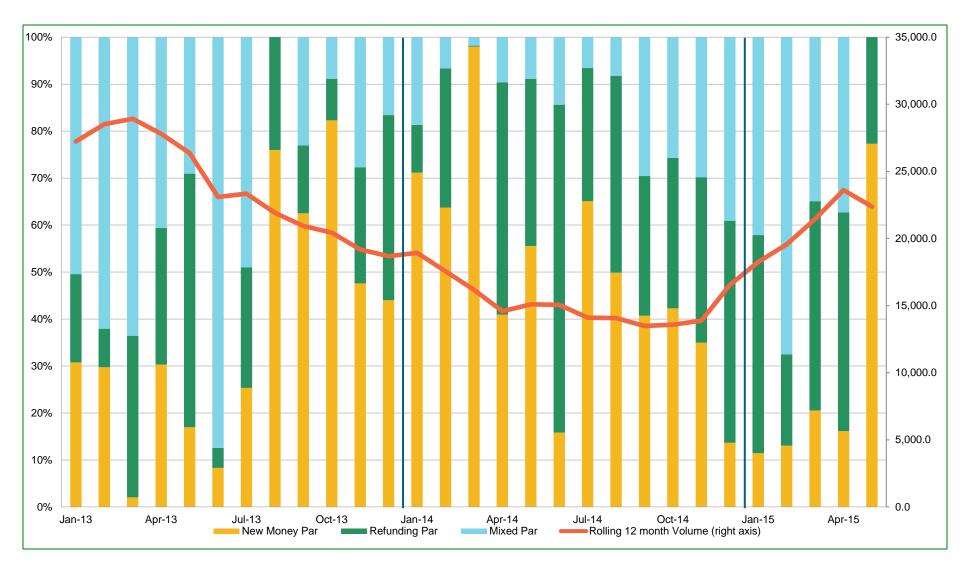

### Recent Issuance Overview

Use of Proceeds

### Recent Issuance Overview

Coupon Type

### Recent Issuance Overview

Taxable/Tax-Exempt

Taxable transactions above represent municipal CUSIPS only. Approximate figures for corporate CUSIP transactions since 2013:

2013: \$3.35B 2014: \$2.05B

2015: \$3.55B (YTD)