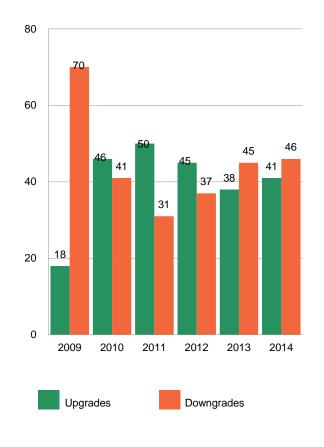

#### Low rates have continued to motivate many to refund existing debt

#### Continued use of Taxable Financings

- Compression of rates (MMD/UST); May result in lower near-term cash flow due to couponing at par
- Fewer constraints on use and investment of funds; no tracking of private use / facilities; fewer compliance costs
- Projects do not need to be pre-established at issuance and can be many years in the future
- Simpler / faster issuance process (for privates, no conduit needed)