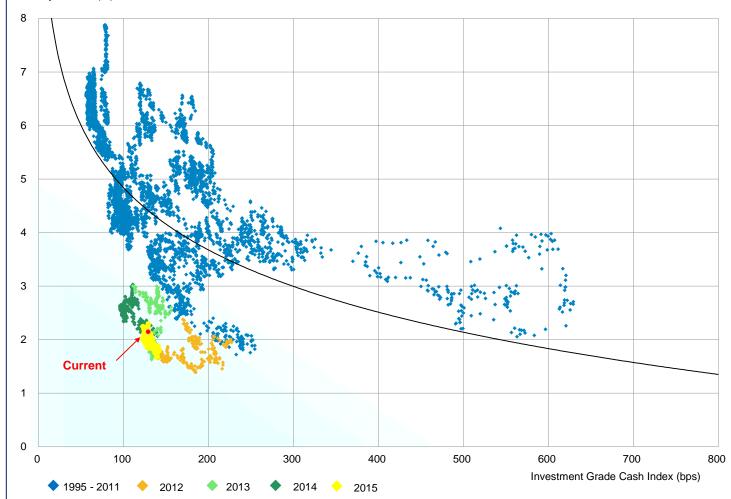

#### Historically, lower Treasury yields have correlated with higher investment grade credit spreads, and vice versa

- In 2012 and 2013, however, markets dislocated from this trend
  - The sharp fall in Treasury yields during 2H 2011 saw only a modest widening in spreads
  - By historical comparison, 2012 and 2013 were characterized by a compression in spreads despite a further drop in yields
- The combination of these factors, historically low Treasury yields and relatively tight credit spreads, has contributed to historically attractive financing costs for investment grade issuers
  - Many issuers achieved attractive financing levels in 2014
  - A number of corporates/munis in 2015 have already set records for low coupons

### Low Rates + Tight Spreads = Cheap Financing

Investment Grade Credit Spreads and Treasury Yields Well Below Trend

#### Regression Analysis: Treasuries & Investment Grade Bond Spreads (1995 – Present)

10-year UST (%)